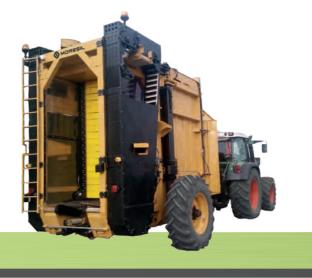

## **SUPER-INTENSIVE** OLIVE HARVESTER

Olive harvester specially designed for super-intensive plantations.

Large dimension tunnel to collect super-intensive olive trees of different sizes.

#### PROFITABILITY

- Low maintenance cost.
- It has unloading belt and two auxiliary hoppers (option) to facilitate the operation before different circumstances that may occur in the collection
- Control panel installed in the tractor cabin with on-board computer.
- Equipped with **cameras** to aid in driving and control of the harvest process.
- GPS system with assistance system and remote software update (optional).

#### SPECIFICATIONS

| Shakers                           | 25 pairs                 |
|-----------------------------------|--------------------------|
| Height shaking<br>from the ground | 3,6 m.                   |
| Required<br>tractor power         | 115 CV                   |
| To go<br>around                   | 6,5 m. without maneuvers |
| Optional<br>Hoppers               | 2                        |