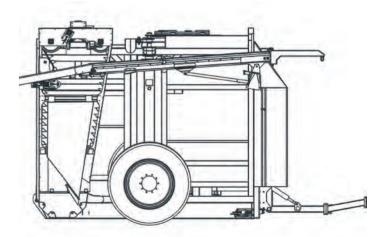

#### SPECIFICATIONS

| Shakers                           | 25 pairs                 |
|-----------------------------------|--------------------------|
| Height shaking<br>from the ground | 3,6 m.                   |
| Required<br>tractor power         | 115 CV                   |
| To go<br>around                   | 6,5 m. without maneuvers |
| Optional<br>Hoppers               | 2                        |

|  | Shakers                           | 25 pairs                |
|--|-----------------------------------|-------------------------|
|  | Height shaking<br>from the ground | 3,6 m.                  |
|  | Required<br>tractor power         | 115 CV                  |
|  | To go<br>around                   | 6,5 m. without maneuver |
|  | Optional<br>Hoppers               | 2                       |
|  |                                   |                         |