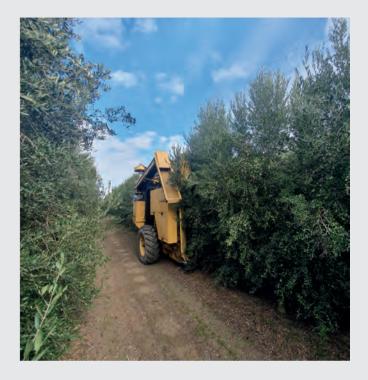

## **SUPER-INTENSIVE** OLIVE HARVESTER

Olive harvester specially designed for super-intensive plantations.

Large dimension tunnel to collect super-intensive olive trees of different sizes.