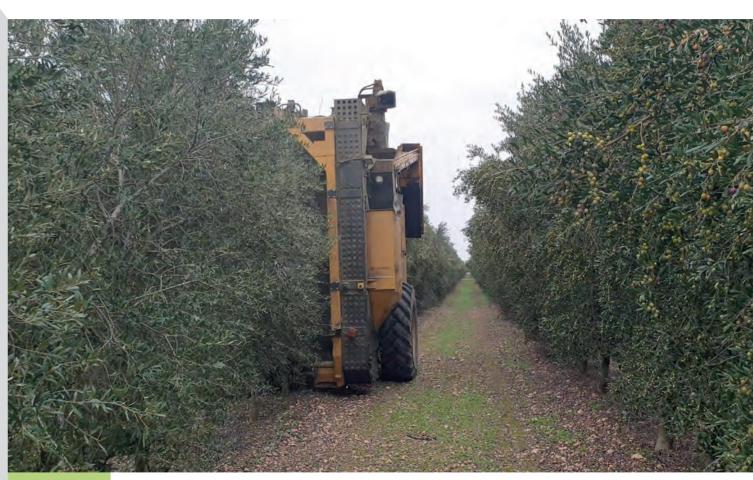

## **SUPER-INTENSIVE** OLIVE HARVESTER

Olive harvester specially designed for super-intensive plantations.

Large dimension tunnel to collect super-intensive olive trees of different sizes.

#### **HIGH PRODUCTIVITY**

- It improves the amortization of the tractors, to be able to use it during the rest of the year for other tasks.
- Better use of the plantation surface of the farm, as no partitioning streets are needed to discharge hoppers.
- Greater fruit collection area to minimize the fall to the soil of the same.

### INNOVATION

- Precise guidance thanks to the combination of the front correction by the draw bar of the tractor and the rear by the steerable wheels
- Destemmer before lifting, which eliminates the annoying jams caused by climbing sticks or branches by ribbons to the discharge.
- Double suction system combined with destemmer that achieves an excellent cleaning of the fruit.